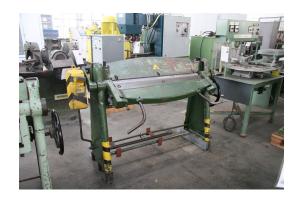

## Folding Machine WMW SB 1000

## technical details

1000 mm plate width: plate thickness: 1 mm distance between columns: 1220 mm stroke adjustment: Oberwange:100 mm stroke adjustment: Biegewanne: 40 mm knife length: 1030 mm bending angle max.: 130 ° weight of the machine ca.: 61 kg space requirement approx.:: L:1,8xB:1,4xH:1,2 m

## additional information

machine is with a bending bar!

WMW AG Messeallee 10a D-04158 Leipzig Tel: +49 (0341) - 52 04 60 Fax: +49 (0341) - 52 04 61 7 Mail: info@wmwag.com
Web: http://www.wmwag.com