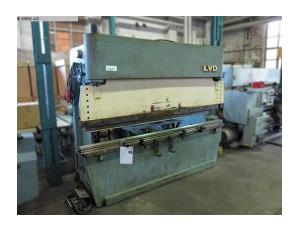

## Hydr. pressbrake LVD PP

## Sorry the machine has been sold already!

stock-no.: 0100219

type of machine: Hydr. pressbrake

make: LVD type: PP year of ca. 1966

manufacture:

type of control: conventional country of origin: Belgium storage location: Leipzig 2 delivery time: immediately

## technical details

50 t pressure: chamfer lenght: 2500 mm distance between columns: 2040 mm plate thickness: 5-6 mm throat: 200 mm dayligth: ca.290 mm stroke max .: ca.100 mm table width: 130 mm table length: 2500 mm 150 I oil volume: 5 kW total power requirement: weight of the machine ca .: 3.5 t space requirements approx. LxWxH: 2,7 x 1,2 x 2,3 m