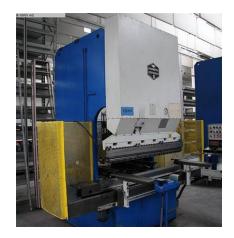

## Hydr. pressbrake HÄMMERLE AP 35-1600/S 4 D

## technical details

| pressure:                         | 35 t          |
|-----------------------------------|---------------|
| chamfer lenght:                   | 1600 mm       |
| distance between columns:         | 1140 mm       |
| throat:                           | 400 mm        |
| stroke max.:                      | 265 mm        |
| control:                          | Rapiset 300/2 |
| Oil tank capacity:                | 125           |
| dayligth:                         | 830 mm        |
| table width:                      | 230 mm        |
| table length:                     | 2750 mm       |
| table height over floor:          | 850 mm        |
| back gauge - adjustable:          | ja/yes mm     |
| Total power requirement:          | 4,0 kW        |
| weight of the machine ca .:       | ca. 6,1 t     |
| space requirements approx. LxWxH: | 2,3x2,8x2,9 m |