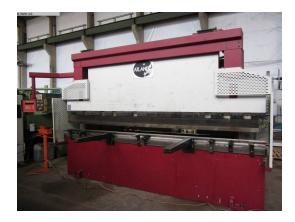

## Hydr. pressbrake ATLANTIC HPT 200/40

## technical details

pressure: 200 t 4000 mm chamfer lenght: distance between columns: 3130 mm control: ATL500 material thickness: 0,5-5 mm throat: 300 mm dayligth: 450 mm stroke max .: 200 mm table: BxL: 200x4100 mm back stop - adjustable: 785 motorisch mm total power requirement: ca. 19,0 kW weight of the machine ca .: ca. 10,0 t dimensions of machine: 4,55x2,6x2,8 m

## additional information

Pressbrake
equipment:
position control ATL 500 for x/y axis
manual control / foot control
bending die ( divided)
prisma ( 4 times filpping with 9 various prisms)
short suports ( 5x with 200mm length)
accessories:
div. bending dies and one prisma
condition: ready for application
i.D.