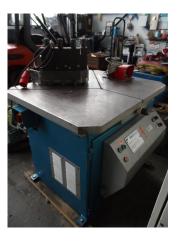

## **Notching Machine Tumakon TU 300-8**

stock-no.: 0100905

type of machine: Notching Machine

make: Tumakon type: TU 300-8 year of 1990

manufacture:

type of control: conventional country of origin: Netherland storage location: Leipzig 1 delivery time: immediately

## technical details

| plate thickness:                | 8 mm              |
|---------------------------------|-------------------|
| pressure:                       | t                 |
| total power requirement:        | kW                |
| cutting range:                  | 300 x 300 mm      |
| plate thickness:                | mm                |
| table-size:                     | 1100 x 900 mm     |
| voltage:                        | 380 V / Hz        |
| Weight approx.:                 | 1,7 t             |
| dimension machine approx.LxWxH: | 1,3 x 1,2 x 1,5 m |

## additional information

For notching of 90° sheet metal segments, works hydraulically.

On the table are 2x rulers 300mm 90° offset.

T-slot according to DIN 680: a=12mm, h=21mm, b=22mm, c=14mm with length = 1x 330mm and 2x 700mm Operation via control panel and foot switch