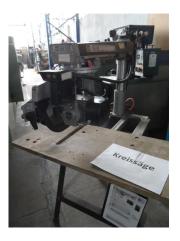

## Radial arm saw ELU RAS 1253

stock-no.: 1000009

type of machine: Radial arm saw

make: ELU

type: RAS 1253 year of 1993

manufacture:

type of control: conventional

country of origin: Italy storage location: Leipzig 1 delivery time: immediately

## additional information

This circular saw is hand operated, equipped with a table support 400 x 860 x 22mm, relocatable, which is placed on a frame. Uses: Wood, thermosetting plastics, plaster, chipboard and other similar materials.