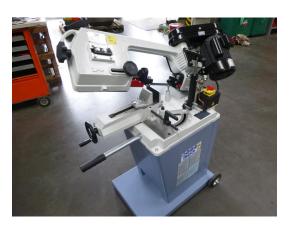

## Band Saw - Automatic - Horizontal HBM MBH 128

| stock-no.:              | 1000274                           |
|-------------------------|-----------------------------------|
| type of machine:        | Band Saw - Automatic - Horizontal |
| make:                   | НВМ                               |
| type:                   | MBH 128                           |
| year of<br>manufacture: | 2022                              |
| type of control:        | other                             |
| country of origin:      | Netherland                        |
| storage location:       | Leipzig 3                         |
| delivery time:          | immediately                       |
| freight basis:          | EXW, free on truck unpacked       |
| price:                  | on request                        |

## technical details

| cutting diameter:                 | 128 mm              |
|-----------------------------------|---------------------|
| saw band length:                  | 1640 x 13 mm        |
| saw band width:                   | 0,64 mm             |
| cutting range 90 degrees: round:  | 128 mm              |
| cutting range 90 degrees: flat:   | 100 x 150 mm        |
| cutting range 45 degrees: round:  | 90 mm               |
| cutting range 45 degrees: square: | 90 x 75 mm          |
| band speed:                       | 24 - 35 - 55 m/min  |
| air-pressure connection:          | bar                 |
| electrical connection:            | 220 V / Hz.         |
| total power requirement:          | 500 Watt            |
| machine weight approx .:          | 80 kg               |
| dimension machine approx.LxWxH:   | 0,95 x 0,52 x 1,1 m |

## additional information

The machine is unused-new, in the original box. The band saw can be moved manually.

Application for steel, cast iron and non-ferrous metals.

Workpiece clamping by means of clamping jaws by hand wheel, 1x fixed and once movable, clamping range 165mm, swivel range 60°. limit stop for length adjustment max. 85mm