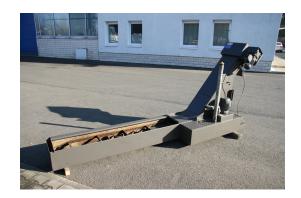

## Swarf Conveyor Knoll 340K-1/800

## Sorry the machine has been sold already!

stock-no.: 1100827

type of machine: Swarf Conveyor

make: Knoll type: 340K-1/800

year of 1999

manufacture:

type of control: conventional country of origin: Germany storage location: Leipzig 5 delivery time: on request freight basis: in calculation price: on request