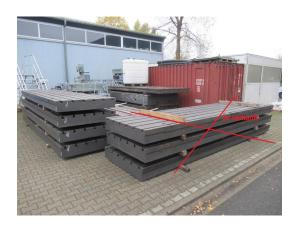

## bolster plate WMW AP 5500x1400

1101112 stock-no.: type of machine: bolster plate

WMW make:

type: AP 5500x1400

year of manufacture:

type of control: other country of origin: Germany

storage location: Leipzig 1 Außenbereich

## technical details

floor-plate length: 5520 mm plate width: 1400 mm 240 mm plate height:

weight of the machine ca .: ca. 5,0 pro Platte t

## additional information

4 pieces cast steel plates for sale.

Surface finished

T-slots according to DIN 650: a=35; h=57; b=57 c=27mm

T-slots center distance: 240mm

with 6 fixation holes Ø 35mm lengthwise

fixation holes on the front side 3 pieces each 25mm The plates have been cleaned and preserved.