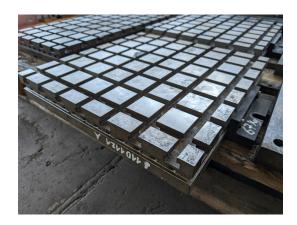

## technical details

floor-plate length: 460 mm plate width: 450 mm plate height: mm Plate thickness: 65 mm machine weight approx.: 67 kg

## additional information

very good steel plate for sale free, packed in oiled paper and foil

Surface ground Ra 0.8 according to drawing

T-slots according to DIN 650: a=36; h=65; b=60 c=26mm, chamfered approx. 1.5mm

Distance from edge: 100mm; center distance: 100mm

(without attached 4x swivel hoist ring)

WMW AG Messeallee 10a D-04158 Leipzig Tel: +49 (0341) - 52 04 60 Fax: +49 (0341) - 52 04 61 7 Mail: info@wmwag.com Web: http://www.wmwag.com