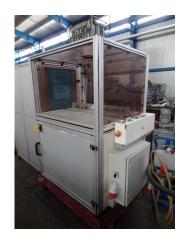

## additional information

Test Station for hydraulic equipment and assemblies hydraulic components from Rexroth Mannesmann and Bosch operation via control panel access door (W: 1000 x H: 800mm) work table L: 900 x W: 1020mm with work support perforated plate L: 520 x W: 1020mm work area space dimension L: 900 x W: 1020 x 650mm: with vent connection via ceiling (Ø 100x100mm center), pressure gauge with manometer, hydraulic connections 2x 4-way screw and quick-connect connections

Accessories: Oil basin size L: 1.05 x W: 1.2 x H: 0.15m

Sale status: 1x Manometer missing, emergency switch is in need of repair