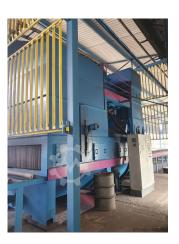

## Shotblasting line SciTeex Ratio Jet RS 1500/4T

| stock-no.:           | 1200525              |
|----------------------|----------------------|
|                      | Shotblasting line    |
| make:                | SciTeex              |
| type:                | Ratio Jet RS 1500/4T |
| year of manufacture: | 2010                 |
| type of control:     | conventional         |
| country of origin:   | Germany              |
| storage location:    | expected             |
| delivery time:       | by agreement         |
| freight basis:       | Ex-Location          |
| price:               | on request           |

## technical details

| through-put width:          | 1500 mm      |
|-----------------------------|--------------|
| pass through height:        | mm           |
| Numbers of turbines:        | 4 Stck.      |
| workpiece length - min.:    | mm           |
| feed::                      | m/min        |
| weight capacity of roll:    | kg/ lfm      |
| Number of working hours:    | ca. 13.937 h |
| operating hours - idle run: | h            |
| power consumption:          | kVA          |
| Total weight, approx.:      | kg           |
| dimensions of machine:      | mm           |

## additional information

Continuous blast machine - roller conveyor blast machine

4 turbines, via blast wheel

incl. various roller conveyors approx. 12 metres (for entry and exit) Single field approx. 6 metres long) Ex works Eisenach, system assembled, electrically connected. Inspection possible by arrangement.