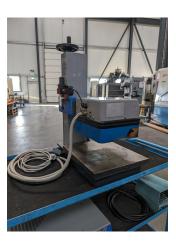

## Engraving Machine Technifor CN200SP

| stock-no.:           | 1201018                     |
|----------------------|-----------------------------|
| type of machine:     | Engraving Machine           |
| make:                | Technifor                   |
| type:                | CN200SP                     |
| year of manufacture: | 1996                        |
| type of control:     | CNC                         |
| country of origin:   | France                      |
| storage location:    | Leipzig 5                   |
| delivery time:       | on request                  |
| freight basis:       | EXW, free on truck unpacked |
| price:               | on request                  |

## technical details

| x-travel:                       | 100 mm                   |
|---------------------------------|--------------------------|
| y-travel:                       | 100 mm                   |
| z-travel:                       | 300 mm                   |
| Table dimensions:               | 350 x 300 mm             |
| air pressure:                   | 6 bar                    |
| voltage:                        | 220 / 240 V              |
| weight of the machine approx .: | 40 kg                    |
| dimensions:                     | L:475 x B:300 x H:700 mm |

## additional information

Application for engraving and/or marking work on parts on both straight and curved surfaces. with manual height adjustment with handwheel, digital controls with control unit/device Technifor UC200; size 420x290x100mm (external control command)

with control unit/device Technifor UC200; size 420x290x100mm (external control command) Foot pedal XPE-M

Test plate/table size 350x300mm, cast steel, (slight scratches)

pneumatic connections

Note: the processing head (engraving unit) is not included in the scope of delivery.