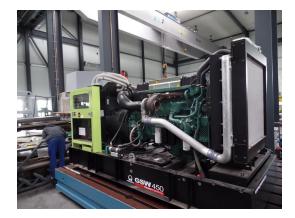

## Generator

# **Volvo Penta Generator TAD1242GE**

#### Sorry the machine has been sold already!

stock-no.: 1201765 type of machine: Generator make: Volvo Penta

type: Generator TAD1242GE

year of 2008

manufacture:

type of control: conventional country of origin: Sweden storage location: Leipzig 5 delivery time: on request

### additional information

CHP - COMBINED HEATING & POWER PLANT - Generator -with automatic microprocessor control for fuel supply Your contact is Mr Kies.

Dual frequency switch (between 1500 rpm and 1800 rpm)