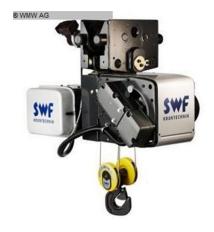

## Bridge Crane - Single Beam SWF ND02N6JFP530AT3S

## technical details

| lifting capacity:               | 2 t                         |
|---------------------------------|-----------------------------|
| lift:                           | - mm                        |
| span width:                     | no bridge - keine Brücke mm |
| Lifting height:                 | 54 m                        |
| total power requirement:        | 10 kW                       |
| dimension machine approx.LxWxH: | 1,95 x 1,30 x 0,85 m        |

## additional information

- " only rope travel trolley without bridge"
- as good as new / unused
- without flor controlled control (crane control)
- with undercarriage speed 5 20 m /min
- lifting speed : main lift 10m/min / precision lift 1,7 m/min
- number of strands 2
- classification 3 M
- manuals :