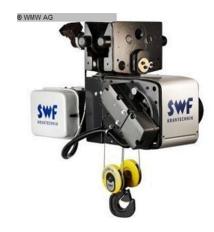

## **Bridge Crane - Single Beam** SWF ND22N5JHP630AT3F

## technical details

5 t lifting capacity: lift: span width: no bridge - keine Brücke mm Lifting height: 16 kW total power requirement: weight of the machine approx.: 1245 kg

dimension machine approx.LxWxH: 1,95 x 1,50 x 0,85 m

## additional information

- " only rope travel trolley without bridge"
- as good as new / unused
- without flor controlled control (crane control)
- with undercarriage speed 5 20 m /min
- lifting speed: main lift 16m/min / precision lift 2,7 m/min
- number of strands 4
- classification 2 M
- manuals :
- 1 x line drawing of travel trolley and undercarriage