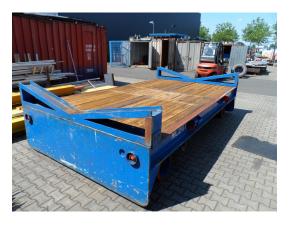

# Heavy Goods Trailer Seacom EPWB 20

stock-no.: 1300042

type of machine: Heavy Goods Trailer

make: Seacom type: EPWB 20 year of 2008

manufacture:

type of control: other country of origin: Germany storage location: Leipzig 5 delivery time: immediately

## technical details

 length:
 4450 mm

 width:
 2300 mm

 height over floor:
 800 mm

 Payload:
 20,0 t

 wheel base:
 2980 mm

 weight:
 4,0 (ohne Batterie) t

 dimensions L x W x H:
 4,55 x 2,55 x 0,40 m

## additional information

Electric heavy duty transport trolley - Elerktroplattformwagen

Wooden planks renewed!

#### undercarriage;

- 2 hydraulically steered axle subframes and 2 fixed, live + braked solid rubber wheels on steel rims