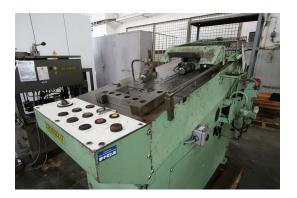

# Flow Forming Machine - Hydraulic VEB POLYGRAPH UXW 6,5

### technical details

| ram force:               | 6,3 t                 |
|--------------------------|-----------------------|
| material thickness:      | 12 mm                 |
| centre distance:         | mm                    |
| flat material:           | 80x12                 |
| slide stroke:            | 0250 mm               |
| ram speed - forward:     | 0,053 m/s             |
| ram speed - reverse:     | 0,086 m/s             |
| clamping surface area:   | 200x490 mm            |
| total power requirement: | ca. 4,0 kW            |
| dimensions of machine:   | L: 1,7xB:0,8xH:1,35 m |

## additional information

HYDRAULIC BENDING MACHINE FOR FORMING AND FLAT PARTS

Machine body fixed with inclination of 10  $^{\circ}$ 

Bending ram: ram stroke 0 ... 250mm; Ram speed forward / rewind 0.053 / 0.086 m / s; One-handed operation; Max. force 6500kp Plunger for workpiece clamping: Slide-0 ... 90mm; Ram speed forward / rewind 0.14 / / 0.18 m / s; Two-handed operation; Max. force 2500kp