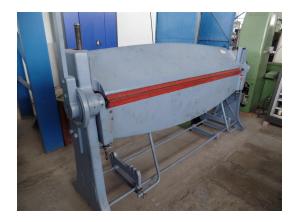

## Folding Machine RAS 2000 x 2

## Sorry the machine has been sold already!

stock-no.: 0100113

type of machine: Folding Machine

make: RAS type: 2000 x 2 year of 1954

manufacture:

type of control: conventional country of origin: Germany storage location: Leipzig 1 delivery time: immediately

## technical details

2000 mm plate width: plate thickness: 2 mm distance between columns: 2140 mm stroke adjustment: 0-90 mm bending angle max.: 130° Knife length: 2040 mm weight of the machine ca.: ca. 1,7 t space requirements approx. LxWxH: 2,65x0,6x1,8 m