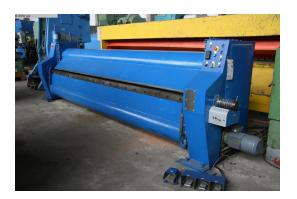

## Folding Machine MASCHBAU SCHOENAU SBM 4000

## technical details

4000 mm plate width: plate thickness: 2 mm distance between columns: 4180 mm table above floor: 770 mm table width: 800 mm stroke adjustment: Oberwange 200-250 mm stroke adjustment: Biegewange per Hand 30 mm total power requirement: ca. 5,0 kW weight of the machine ca .: 4,0 t space requirements approx. LxWxH: 7,0x2,0x2,5 m

## additional information

folding machine mechanical without back gauge! incl. electric cabinet machine can be demonstrated!

WMW AG Tel: +49 (0341) - 52 04 60 Mail: info@wmwag.com

Messeallee 10a Fax: +49 (0341) - 52 04 61 7 Web: http://www.wmwag.com