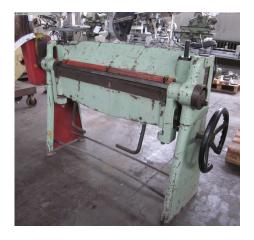

## Folding Machine WMW SB 1000

## Sorry the machine has been sold already!

stock-no.: 0100124

type of machine: Folding Machine

make: WMW type: SB 1000

year of manufacture:

type of control: conventional country of origin: Germany storage location: Leipzig 4 delivery time: immediately

## technical details

1000 mm plate width: plate thickness: 2 mm distance between columns: 1220 mm stroke adjustment: Oberwange:100 mm stroke adjustment: Unterwange: fest mm Knife length: 1020 mm bending angle max.: 130 ° 0,6 t weight of the machine ca.:

## additional information

Hand wheel broken see picture on sale as is!