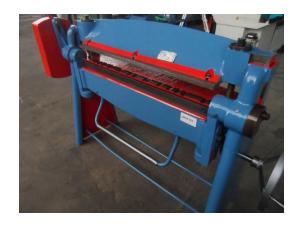

## Folding Machine WMW SB 1000

## Sorry the machine has been sold already!

stock-no.: 0100127

type of machine: Folding Machine

make: WMW type: SB 1000 year of ca. 1960

manufacture:

type of control: conventional country of origin: Germany storage location: Leipzig 1 delivery time: immediately

## technical details

sheet width: 1000 mm

plate thickness: 2 mm

distance between columns: 1220 mm

knife length: 1020 mm

bending angle max.: 90 °

weight of the machine ca.: 0,6 t

space requirement approx.:: 1,9 x 1,0 x 1,2 m

## additional information

Folding Machine

Stroke adjustment upper beam 100 mm Stroke adjustment lower beam 40 mm Rear support length 500 mm

without backgauge!

WMW AG Tel: +49 (0341) - 52 04 60 Mail: info@wmwag.com