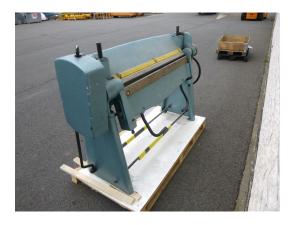

## Folding Machine WMW SBM 1000-1

stock-no.: 0100137

type of machine: Folding Machine

make: WMW

type: SBM 1000-1

year of -

manufacture:

type of control: conventional country of origin: Germany storage location: Leipzig 1 delivery time: immediately

## technical details

| plate width:                    | 1000 mm           |
|---------------------------------|-------------------|
| plate thickness:                | 1 mm              |
| distance between columns:       | 1220 mm           |
| knife length:                   | 1030 mm           |
| stroke adjustment:              | Oberwange: 100 mm |
| stroke adjustment:              | Biegewanne: 45 mm |
| bending angle max.:             | 140 °             |
| weight of the machine ca.:      | 0,65 t            |
| dimension machine approx LxWxH: | 18x06x11m         |

## additional information

- This swivel bending machine is equipped with two rear supports. Size of the round steel support =  $\emptyset$  25 x 750mm, with linear scale.
- Left side with counterweight.