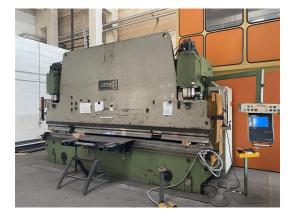

## Hydr. pressbrake OMAG POE 31541

stock-no.: 0100239

type of machine: Hydr. pressbrake

make: OMAG type: POE 31541 year of ca. 2008

manufacture:

type of control: CNC country of origin: Italy storage location: Leipzig 2 delivery time: on request

## technical details

pressure: 315 t chamfer lenght: 5050 mm distance between columns: 4100 mm throat: 500 mm stroke: 250 (Wange) mm control: **DNC 884s** stroke speed - idle stroke upwards: Hub/min Hub/min stroke speed - idle stroke downwards: total power requirement: kW weight of the machine ca .: 27,0 t

## additional information

Machine stands approx. 0.95 m inside foundation in the floor.

Application for: Embossing and free bending

via the DNC control, manual, semi-automatic and automatic operation is possible.