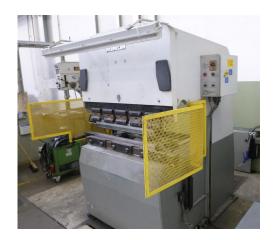

# Hydr. pressbrake Promecam RG-125

#### Sorry the machine has been sold already!

stock-no.: 0100241

type of machine: Hydr. pressbrake

make: Promecam type: RG-125 year of 1971

manufacture:

type of control: other country of origin: France storage location: Leipzig 2 delivery time: 5 days

### technical details

| 125 t                   |
|-------------------------|
| 1250 mm                 |
| mm                      |
| 400 mm                  |
| 1050 mm                 |
| unterer Balken: 100 mm  |
| an den Ständern: 400 mm |
| max. 300 mm             |
| 39 mm/sec               |
| 10 mm/sec               |
| 50 mm/sec               |
| 380mm manuell           |
| 13,5 (18 PS) kW         |
| 4,7 t                   |
| 2,1 x 1,8 x 2,8 m       |
| 1,7 x 1,8 x 2,8 m       |
|                         |

#### additional information

This press brake allows free bending and air bending, as well as bending by embossing. Through special tools, hole punching can also be done.

Tel: +49 (0341) - 52 04 60

Fax: +49 (0341) - 52 04 61 7

Other technical features:

- -passage with mounted tool intermediate beam = 300 mm.
- -the lower press beam has a stroke max. 100mm
- -the upper pressing beam is fixed

Equipment:

-Hydraulics, with oil tank size for 80 liters, pump capacity 20l/min.