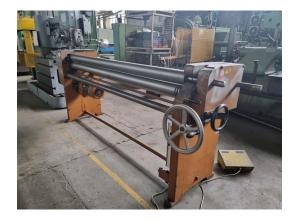

## Plate Bending Machine - 3 Rolls WMW UBBD 2x2000

stock-no.: 0100349

type of machine: Plate Bending Machine - 3 Rolls

make: WMW

type: UBBD 2x2000

year of 1978

manufacture:

type of control: other
country of origin: Germany
storage location: Leipzig 2
delivery time: by agreement

## technical details

| sheet width:                    | 2000 mm           |
|---------------------------------|-------------------|
| plate thickness:                | 2 mm              |
| pre-bending:                    |                   |
| distance between columns:       | 2120 mm           |
| roll dia. top roll:             | 100 mm            |
| height over floor:              | 900 mm            |
| electrics - voltage/frequency:  | 360 / 50 V/Hz     |
| total power requirement:        | 3 kW              |
| dimension machine approx.LxWxH: | 2,7 x 1,0 x 1,1 m |
| weight of the machine ca.:      | 0,86 t            |

## additional information

Bending of cylindrical and conical sheet materials.

On the upper roller, the pick-up block can be folded out by means of a swivel bearing.

The lower roll can be adjusted by 25mm by means of a handwheel.