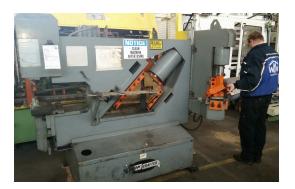

## Section Shear - Combined IRON CRAFTER Model Size 3

## technical details

round bar steel: 40 mm 38 mm square edge steel: angle steel: 100x100x12,5 mm pressure capacity max .: 50-105 t Number of working hours: 1426 h total power requirement: ca. 6 kW weight of the machine ca.: 2,8 t space requirements of the machine approx.: L:2,75x1,3x1,85 m

## additional information

Combined Section Steel Shear hydraulic also suitable to cut wavy profile.

- hole punch: 50 t with max. 37mm in 16mm sheet
- edge shear: 45t with 76x76x8 sheet
- notching: 45t with 76x50,8x9,5mm sheet