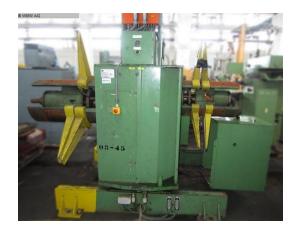

## Decoiler- and Straightening Machine SCHLEICHER RM 6-53/160+HP-D5000-03-750

## technical details

| sheet width:                | 650 mm        |
|-----------------------------|---------------|
| sheet thickness - min.:     | 0,5 mm        |
| sheet thickness - max.:     | 1,5 mm        |
| coil weight:                | 5,0 t         |
| Number of rollers:          | 2 St.         |
| no. of straightening rolls: | 6 St.         |
| Rolls diameter:             | 53 mm         |
| total power requirement:    | 3,1 + 3,74 kW |
| weight of the machine ca.:  | 1.8 + 2,5 t   |
| dimension machine LxWxH:    | 2,2x1,8x1,6 m |
| dimensions of coil:         | 2,6x2,0x2,4 m |

## additional information

Plant is consisting of: straightening machine and double coil The Band intake / feed is not adjustable. i.D.

WMW AG Messeallee 10a D-04158 Leipzig Tel: +49 (0341) - 52 04 60 Fax: +49 (0341) - 52 04 61 7 Mail: info@wmwag.com Web: http://www.wmwag.com