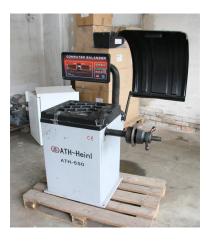

## Balancing Machine Heinl ATH-550

stock-no.: 0100574

type of machine: Balancing Machine

make: Heinl type: ATH-550 year of 2010

manufacture:

type of control: other country of origin: Germany storage location: Leipzig 5 delivery time: on request

## technical details

balancing body max .: kg balancing body diameter w/o machining unit: mm balancing body diameter with machining unit: mnm range of revolution per miute: 180 U/min voltage: 220/50 V/Hz machine weight approx .: 150 kg dimension machine approx.LxWxH: 1,2 x 0,8 x 1,3 m total power requirement: 550 kW

## additional information

Car tire balancing machine

The balancing process is automatic with wheel braking.

Program selection can be chosen between 11 balancing methods. Microprocessor controlled LED display with digital weight display.

Center hole of rim Ø 40 - 154mm

Shafts Ø 36mm

Measuring speed 120 rpm. Measuring time 5 - 10 sec.

Cone sizes: Ø 44 - 63mm; Ø 61 - 79mm; Ø 77 - 114mm; Ø 107 - 154mm

Wheel dimension: Rim width: 1,5" - 18" RimØ max. 10" - 24" Wheel Ø max. 890mm Wheel weight max. 65kg