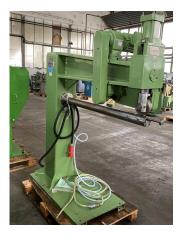

## additional information

Application: longitudinal folding of tubes

Details of the pipe mount:

-size Ø 75,5 x 1125mm

-counterroller size =  $\emptyset$  75 x 22mm two pieces, travelling, centre distance = 118mm

Boom specifications:

-pressure piston with 10bar working pressure and 30mm working stroke

-pressure roller size Ø 130 x 29mm, motor driven (speed 58 rpm.)

The machine stands on a base plate (1100 x 600 x 10mm)