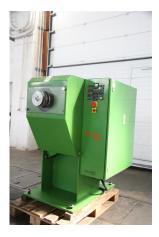

## threading-up machine TWU Faber RE-Mat 200

## Sorry the machine has been sold already!

stock-no.: 0100721

type of machine: threading-up machine

make: TWU Faber type: RE-Mat 200

year of 1994

manufacture:

type of control: conventional country of origin: Germany storage location: Leipzig 4 delivery time: immediately

## additional information

The machine is currently being assembled in the technical department.

Pipe drawing machine

e.g. for furnace pipes

works in automatic but also in set-up mode.

Various accessories optionally available per tool insert 150 EUR / set: