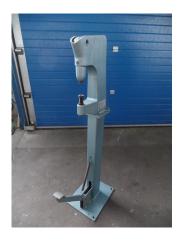

## Riveting Machine Matra Werke 3213.00000.020

stock-no.: 0100903

type of machine: Riveting Machine make: Matra Werke type: 3213.00000.020

year of -

manufacture:

type of control: conventional country of origin: Germany storage location: Leipzig 3 delivery time: immediately

## additional information

AS GOOD AS NEW

Conventional riveting machine, bolted steel casting with welded construction. Application for: rivet connections e.g. tubular rivets machining

further details of the machine:

- stamp holder Ø 11,5 x 15mm
- ram Ø 25mm
- distance 70mm
- Countersink: Drill diamter Ø 11.5 mm continuous, intake is currently mold piece

operation is via a foot lever with return spring size of the base plate L:  $380 \times W$ : 300 mm with 4 drill holes