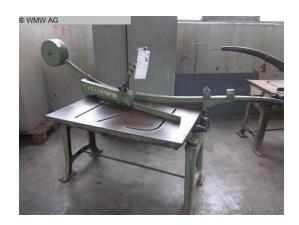

## Hand-Lever Shear VEB NTP 100/2 A

## technical details

sheet width - max .: 1050 mm plate thickness: 2 mm Knife length: 1050 mm table-size: 1150x650 mm table height over floor: 740 mm down holder: 1000 mm machine weight ab.: 750 kg 2,5x1,25x1,4 m space requirements approx. LxWxH: max.roll thread length in throughput process: mm

## additional information

Mechanical Hand Lever Shaer heavy cast construction with base with adjustable swing

WMW AG Tel: +49 (0341) - 52 04 60 Mail: info@wmwag.com

Messeallee 10a Fax: +49 (0341) - 52 04 61 7 Web: http://www.wmwag.com