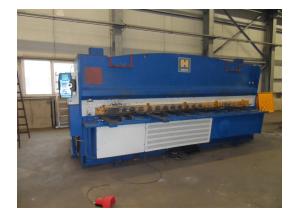

## Plate Shear - Hydraulic HACO HSLX 4010

## technical details

| plate width:                | 4000 mm           |
|-----------------------------|-------------------|
| plate thickness:            | 10 mm             |
| distance between columns:   | 4010 mm           |
| throat:                     | mm                |
| back gauge - adjustable:    | 1000 motorisch mm |
| work height max .:          | mm                |
| down holder:                | mm                |
| control:                    | SC 70             |
| cutting angle adjustment:   | automatisch °     |
| table::                     | mm                |
| total power requirement:    | 18,5 kW           |
| weight of the machine ca.:  | t                 |
| dimensions of machine:      | mm                |
| transport dimensions LxWxH: | m                 |

## additional information

The control of the plate shear is via foot control or control panel.

On the shear there is a sighting device and and cutting line illumination to view the marked out line. (shearing according optical marking) knife length 4155mm manual as a copy available!