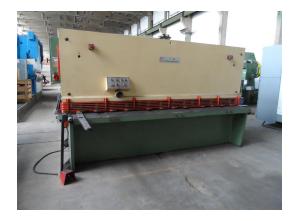

## Plate Shear - Hydraulic Knuth KHT 3008

## technical details

| sheet width:                     | 3000 mm            |
|----------------------------------|--------------------|
| plate thickness:                 | 8,0 mm             |
| distance between columns:        | 3000 mm            |
| back gauge - adjustable:         | motorisch 900 mm   |
| work height max .:               | ca. 800 mm         |
| down holder:                     | 14                 |
| cutting angle adjustment:        | ja 1,5 °           |
| number of cutting strokes max .: | 14 Hübe/min.       |
| voltage:                         | 380/50 V / Hz      |
| total power requirement:         | 15,0 kW            |
| weight of the machine ca .:      | 8,0 t              |
| dimensions of machine:           | 3,5 x 2,1 x 2,25 m |

## additional information

further technical details:

- with cutting gap adjustment
- table dimensions L:3040 x W: 450mm
- table limit stop 90° x L: 1000mm
- with extension supports
- needed hydraulic oil approx. 240 l