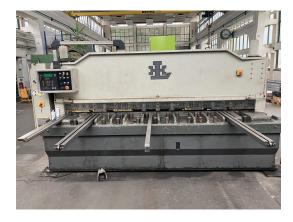

## Plate Shear - Hydraulic LOTZE 201 3000x12

stock-no.: 0104320

type of machine: Plate Shear - Hydraulic

make: LOTZE type: 201 3000x12

year of 1995

manufacture:

type of control: CNC country of origin: Germany storage location: Leipzig 2 delivery time: immediately

## technical details

sheet width: 3000 mm plate thickness: 12 mm distance between columns: 3500 mm no. of strokes: Hub/min control: Cybelec DNC 10 G back gauge: 1200 motorisch mm cutting angle: 1,2 - 2,73 ° ja mm cutting gap adjustment: 66.000 daN daN cutting capacity: Knife length: 3100 mm down holder: 17 Stück interface: RS232 Table dimensions: 3200 x 600 mm total connected load: weight of the machine ca .: 11,0 + (1,0 to Anbauteile+Zubehör) t space requirements approx. LxWxH: ca. 4,5 x 2,6 x 2,1 m transport dimensions LxWxH: ca. 5,0 x 2,25 x 2,2 m

## additional information

The guillotine shear was put into operation for the first time in 1998.

The DNC 10 G control unit was specially designed for guillotine shears. It has a numerical axis for controlling the backgauge and automatically calculates and regulates the cutting gap, the cutting angle and the cutting depth, taking into account the material to be cut. (Data from the manufacturer)