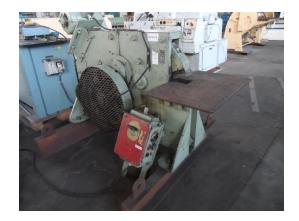

## Sorry the machine has been sold already!

stock-no.: 0104403

type of machine: Section Steel Shear

make: MAFRINO

type: KKL year of 1955

manufacture:

type of control: conventional country of origin: Germany storage location: Leipzig 4 delivery time: immediately

## technical details

| sheet thickness - max.:         | mm                                |
|---------------------------------|-----------------------------------|
| number of strokes:              |                                   |
| height of stroke:               | mm                                |
| table-size:                     | $LxB = 430 \times 700 \text{ mm}$ |
| voltage:                        | 380/50 V / Hz                     |
| total power requirement:        | 4,0 kW                            |
| transport measurements machine: | 1,8x1,3x1,3 m                     |