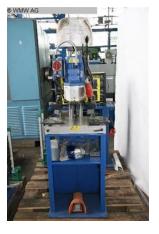

## Drill and milling machine SCHÜCO nicht bekannt

## additional information

drilling automat for window construction application:

drill automat for door hinge

drill taper: for 8 pcs, usable tools 6 pcs, countersink drills with dia. 11/15mm approx. 80mm long

clamping operation via foot control and drilling via manual

accessories diverse installation parts

on sale as a package with drill automat + together with 3 pcs multi punch presses see also stock no. 0100628 please feel free to ask WMW AG.