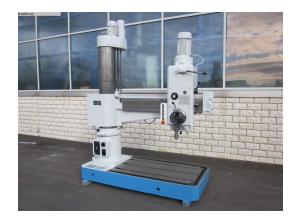

## Radial Drilling Machine WMW-HECKERT BR40/2 x 1250

## Sorry the machine has been sold already!

stock-no.: 0200349

type of machine: Radial Drilling Machine make: WMW-HECKERT type: BR40/2 x 1250

year of ca. 1980

manufacture:

type of control: conventional country of origin: Germany storage location: Leipzig 4 delivery time: immediately

## technical details

40 mm bore capacity in steel (diameter): 300 - 1250 mm arm length: cantilever adjustment vertical: 745 mm drill capacity in cast iron: 60 mm workpiece height max .: 745 mm electrical connection: V / Hz. spindle taper MT: MK 5 drill head horizontal traverse: 950 mm revolutions per minute: U/min spindle stroke: mm feed: m/min 1400x750 mm base plate surface area: total power requirement: 5 kW weight of the machine ca .: 3 t space requirements of the machine approx.: 2,2x1,0x2,8 m