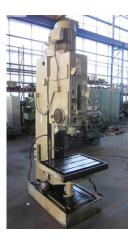

## **Upright Drilling Machine** WMW SAALFELD BK 50 A I

## technical details

50 mm bore capacity in steel (diameter): 355 mm throat: bore stroke: 280 mm spindle taper MT: MK5 vertikal 280 motorisch mm spindle head adjustment: feed: 0,11-1,73/9step mm/U 32-1400/12step U/min turning speeds: table-size: 770x640 mm 630x500 mm surface area: base plate: 490x530 mm total power requirement: 8,1 kW 1,7 t weight of the machine ca .: dimension machine approx.LxWxH: 1,25x0,8x3,0 m

## additional information

box column drilling machine drill table in vertical adjustment 280mm manual, not rotatable (fixed) distance baseplate - spindle = max. 1180mm thread cutting equipment:

- coolant pump without tank
- Pol-switcher to adjust revolution per minute
- adjustment device for the setting of the spiral release spring
- adjusting setting for the change of direction for thread cutting
- mechanic tool ejection