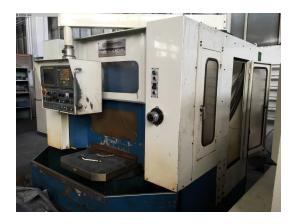

## Machining Center - Vertical DAEWOO ACE V30

## technical details

510 mm x-travel: 300 mm y-travel: z-travel: 400 mm control: Fanuc Series O-M SK 40 tool taper: table-size: 630x400 mm table load: 200 t tool changer with: 12 places spindle speed:: 45-6000 U/min feed:: 1-5000 mm/min rapid traverse:: x/y: 15 m/min rapid traverse:: z: 12 m/min total power requirement: ca. 25,2 kW 3,5 t weight of the machine ca .: space requirement of the machine approx.: 2,47x3,79x2,63/acc.manual m dimensions of machine: 2,5x1,8x2,2 mm

## additional information

coolant device of the machine is located in the base of the machine. motor for vertical stroke is dismantled for reducing transportation height, Machine is on sale as is. copy of documentation available Machine is not under power.
i.D.