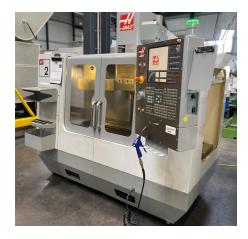

## **Machining Center - Vertical** Haas VF-2DHE

## Sorry the machine has been sold already!

stock-no .: 0208014

type of machine: Machining Center - Vertical

make: Haas VF-2DHE type: 08/2006 year of

manufacture:

CNC type of control: country of origin: USA storage location: Leipzig 5 immediately delivery time:

## technical details

x-travel:

y-travel: z-travel: 508 mm control: HAAS Automation M-15 910 x 360 mm table-size: table load capacity: 1630 kg SK 40 tool taper: Revolution per minute: 7500 U/min. distance spindle nose and table: min. 100 mm feed speeds infinitely variable: x/y/z: ca. 5.000 mm/min

## additional information

The machine is in a very good condition for sale in Leipzig.

The chips are transported by a screw conveyor (cover currently packed, not mounted) Comes with cooling system (pump and feed)