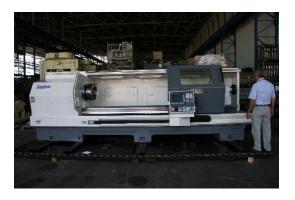

## Lathe - cycle controled DMTG CKE 6180Z

## technical details

turning diameter: 800 mm 3000 mm turning length: center height over bed: 400 mm swing diameter over face slide: 490 mm 100 mm spindle bore: spindle speeds:: 4Stufen 40 - 1000 U/min tool taper: System Multifix D 1 Siemens 802 D base line control: interface: RS 232 Lathe chuck dia.: 400 mm quill stroke: 260 mm Pinole MK6 taper: total power requirement: 18,5 kW weight of the machine ca .: 6.1 t dimensions of the machine ca.: L:5,4 x B:2,0 x H:1,8 m

## additional information

Equipment: swarf protector automatic cooling device automatic lubrication system 2 steady rests RS 232 interface

3-jaw chuck diameter 400mm

Part-Documentation in english (wiring -and hydraulic diagrams, manual, test protocol such as parameter on CD)