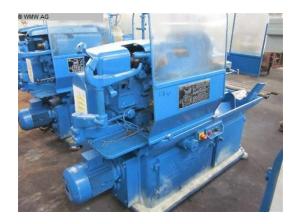

## **Turret Lathe - Automatic INDEX B42**

## Sorry the machine has been sold already!

stock-no.: 0300139

type of machine: Turret Lathe - Automatic

make: INDEX type: B42

year of

manufacture:

type of control: conventional country of origin: Germany storage location: Leipzig 4 delivery time: immediately

## technical details

| turning diameter over bed:     | 32 mm              |
|--------------------------------|--------------------|
| spindle passage:               | 42 mm              |
| turning length:                | 45 mm              |
| turning speeds:                | 152400/4Step U/min |
| no. of tools in turret 1:      | 6                  |
| total power requirement:       | 5,5 kW             |
| weight of the machine ca.:     | ca. 2,4 t          |
| dimensions of the machine ca.: | m                  |