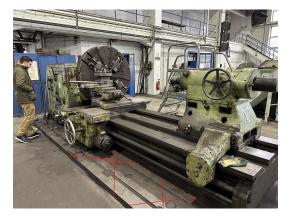

## Facing Lathe WMW ZERBST DPS 1400

stock-no.: 0300219 type of machine: Facing Lathe make: WMW ZERBST type: DPS 1400

year of 1960

manufacture:

type of control: conventional country of origin: Germany

storage location: GOG Bitterfeld - Bestand

## additional information

Facing Lathe / Heavy duty 3 bed lathe

Design: Three-track bed with tailstock and headstock

Faceplate made of gray cast iron

4-fold steel holder

Tailstock with fixed center point

Maximum workpiece weight with flying clamping: 2500kg largest workpiece weight between the centers: approx. 8000kg

various accessories see photos

Floor plates not in delivery scope, because not necessary for that type of machine.

i.D.

Tel: +49 (0341) - 52 04 60 Mail: info@wmwag.com
Fax: +49 (0341) - 52 04 61 7 Web: http://www.wmwag.com