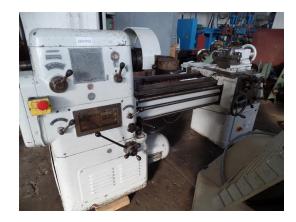

## Center Lathe METALLEXPORT TUC 40

## technical details

| turning diameter over bed:                 | 400 mm                                |
|--------------------------------------------|---------------------------------------|
| turning diameter over support:             | 250 mm                                |
| turning length:                            | 1000 mm                               |
| spindle passage:                           | 45 mm                                 |
| center height measured in bed:             | 210 mm                                |
| revolution per minute:                     | 12 - 1400 U/min                       |
| speed steps work spindle:                  | 18                                    |
| feed::                                     | längs + plan / longitud + transversal |
| tailstock quill adjustment:                | 260 mm                                |
| tailstock taper MT:                        | MK 4                                  |
| total power requirement:                   | ca. 8,0 kW                            |
| weight of the machine ca .:                | Anfrage t                             |
| space requirement of the machine approx .: | 2,7x1,2x1,5 m                         |
| dimension machine approx.LxWxH:            | 2,6x1,2x1,55 m                        |
|                                            |                                       |

## additional information

adjustment travel upper slide = 270mm and transverse slide = 150mm

equipment:

- with a 3 jaw chuck Ø= 200mm
- with a 4 times quick clamping holder

accessories are comparable (see pictures)