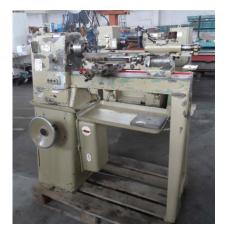

## lathe-conventional-electronic MIKROMAT DMU 310x550

## Sorry the machine has been sold already!

stock-no.: 0300684

type of machine: lathe-conventional-electronic

make: MIKROMAT type: DMU 310x550

year of 1960

manufacture:

type of control: conventional country of origin: Germany storage location: Leipzig 4 delivery time: immediately

## technical details

turning dia. over bed: 320 mm
turning diameter over support: 200 mm
turning length: 550 mm

revolution per minute: 280-2800/6step U/min

spindle hollow:24 mmupper slide-adjustment:360° mmtotal power requirement:1,0 kWWeight approx.:0,41 t

## additional information

turning length logitudinal=160mm and plane=160mm equipment: 3 jaw chucks dia=130mm

on sale as is and as on the picture!