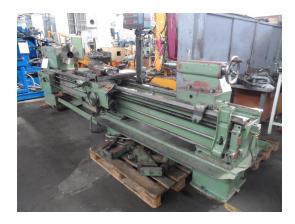

# **Center Lathe TOS SN 71 C**

#### Sorry the machine has been sold already!

stock-no.: 0303016 type of machine: Center Lathe

make: TOS SN 71 C type:

year of

manufacture: type of control: conventional

country of origin: Czech Republic storage location: Leipzig 4 delivery time: immediately

# technical details

710 mm turning diameter over bed: turning diameter over support: 400 mm turning length: 3000 mm centre height: 340 mm face slide travel: ca. 400 mm spindle passage: 80 mm range of revolution per miute: 10 - 1000 / 16 step U/min tailstock quill taper MT: MK 5 tailstock quill adjustment:: 290 mm total power requirement: 7,06 kW weight of the machine ca .: dimension machine approx.LxWxH: m

### Equipment:

three-jaw chuck Ø 400mm

- -longitudinal support with copy ruler
- -Tool holder fourfold, swivelling

clamping surface upper angle:

- -travelling tip in the tailstock
- -2-way measuring system ACU-RITE II
- -for cooling: pump with feed