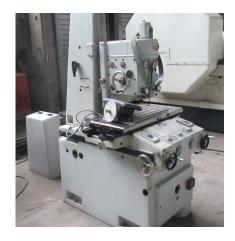

## Milling Machine - Vertical WMW MIKROMAT BL 315x450

## Sorry the machine has been sold already!

stock-no.: 0400148

type of machine: Milling Machine - Vertical make: WMW MIKROMAT

type: BL 315x450

type of control: conventional country of origin: Germany storage location: Leipzig 2

## technical details

| x-travel:                           | mm      |
|-------------------------------------|---------|
| y-travel:                           | mm      |
| z-travel:                           | mm      |
| table surface area:                 | mm      |
| range of revolution per miute:      | U/min   |
| feed continuous:                    |         |
| quill stroke vertical:              | mm      |
| spindle taper:                      |         |
| spindle head swivable left - right: | •       |
| total power requirement:            | 1,6 kW  |
| weight of the machine ca.:          | 1400 kg |
| machine dimensions LxWxH:           | m       |
|                                     |         |