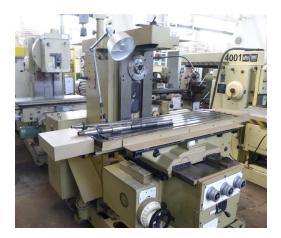

# Milling Machine - Horizontal WMW AUERBACH FW 250x1000/2

## technical details

| x-travel:                   | 690 mm                       |
|-----------------------------|------------------------------|
| y-travel:                   | 400 mm                       |
| z-travel:                   | 500 mm                       |
| table clamping surface::    | 1250x250                     |
| max. table load:            | 1500 kg                      |
| spindle speeds::            | 18 Stufen/step 55-2800 U/min |
| height over floor:          | 1350 mm                      |
| feed:                       | 10-630 stufenlos m/min       |
| tool taper:                 | SK40                         |
| total power requirement:    | 6,3 kW                       |
| weight of the machine ca .: | 2,0 t                        |
| machine dimensions LxWxH:   | L:1,8xB:1,7xH:2.0 m          |

## additional information

The working table can be adjusted manual or electric and is equipped with 4 t-slots. The throat of the counterholder boom = 500, the total length = 1050mm

#### equipment:

- tiltable control panel with throat 1500mm
- machine illumination
- coolant device inside base with submerged pump
- copy of documentation available
- (counter holder not available)

Machine can be demonstrated under power. i.D.